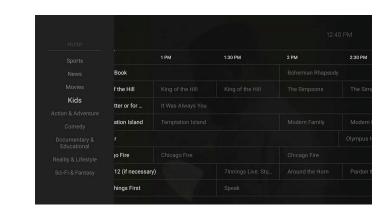

#### **SEE JUST WHAT YOU WANT WITH FILTERS**

Use filters to see only Movies, Sports, News, Kids shows, or more in the guide.