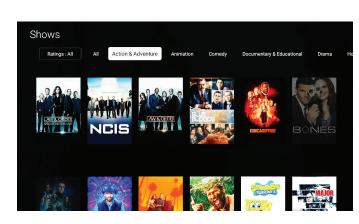

# **SHOWS AND MOVIES: BROWSE THE BEST**

So much to watch, so little time! Use the Shows or Movies screens to browse thousands of options. You can filter by genre such as Action or Comedy, and limit results to content rated for Kids, Teens, or Adults.