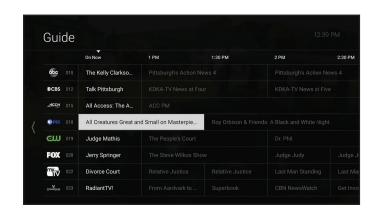

## THE GUIDE: NEVER MISS A THING

Choose Guide from the main menu, or press the Guide button on your remote control to see what's on and what's coming up.