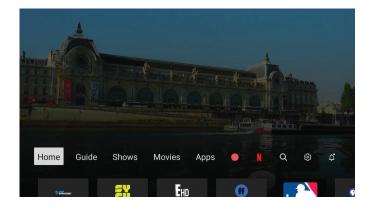

#### THE MAIN MENU

START HERE FOR JUST ABOUT EVERYTHING.

The main menu is the starting point for just about everything you do with the FidelityTV powered by TiVo Managed IPTV Service. From the main menu, you can easily access popular destinations like the Home screen, the Guide, Shows, Movies, and Apps. To get to the main menu, just press the TiVo button on your remote control.

#### THE HOME SCREEN

ALWAYS SOMETHING GREAT TO WATCH

The Home screen is your hub for finding great things to watch. Browse categories like Sports, News, Kids, and Popular Shows, or check out live sports or shows on now.

When you find something you like, just select it to see details, watch, or set up a recording.

Welcome\_TMIS\_TiVoDevice\_Ful\_AllVersions.indd 1