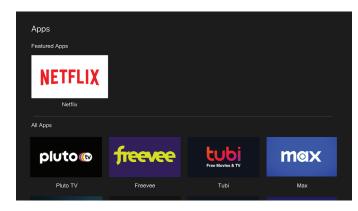

Choose Apps from the main menu or press the Apps button on your remote control to see all your apps.