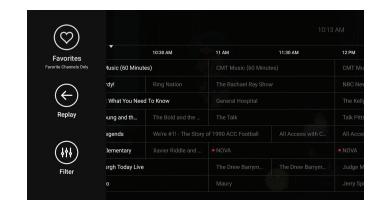

#### **USE THE GUIDE SUPERPOWERS**

Meet the hidden powers of the guide. Use your remote to move all the way to the left of the guide. A panel opens with Favorites, Replay, and Filter options.

# **SHOW YOUR LOVE WITH FAVORITE CHANNELS**

Use the Guide to set your favorite channels. Move to the Channel column and select each channel you want to set as a favorite. The small heart icon will be filled in. Whenever you want the guide to show only your favorites, just move all the way to the left and choose Favorites from the panel that appears.