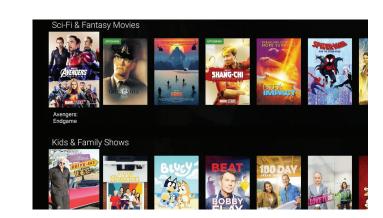

# **SHOWS AND MOVIES: BROWSE THE BEST**

So much to watch, so little time! Use the Shows or Movies screens to browse thousands of options. You can filter by genre such as Action or Comedy, and limit results to content rated for Kids, Teens, or Adults.