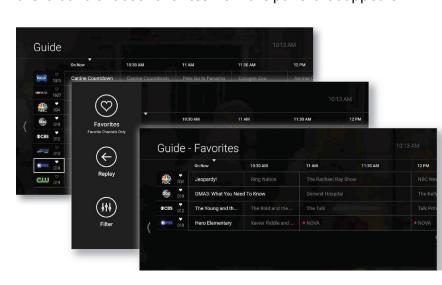

# **SHOW YOUR LOVE WITH FAVORITE CHANNELS**

Use the Guide to set your favorite channels. Move to the Channel column and select each channel you want to set as a favorite. The small heart icon will be filled in. Whenever you want the guide to show only your favorites, just move all the way to the left and choose Favorites from the panel that appears.

#### **USE THE GUIDE SUPERPOWERS**

Meet the hidden powers of the guide. Use your remote to move all the way to the left of the guide. A panel opens with Favorites, Replay, and Filter options.

### **TURN BACK TIME WITH REPLAY**

Missed your favorite show? No problem! Just choose Replay to choose from previously aired shows that are available to watch.

#### **SEE JUST WHAT YOU WANT WITH FILTERS**

Use filters to see only Movies, Sports, News, Kids shows, or more in the guide.