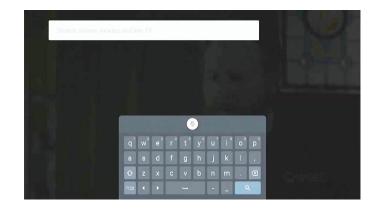

# **SPEAK AND YOU SHALL FIND**

Press and release the Google Assistant button or Voice Search button on your remote, and speak into the remote to find a show, open an app, or get recommendations. Try saying things like "Bob's Burgers," "Romantic movies," or "Basketball games."

#### ...OR SEARCH AND YOU SHALL FIND

Don't feel like talking? Use text search to enter a title, actor name, or keyword instead. Your FidelityTV powered by TiVo Managed IPTV Service instantly scans across TV programming and streaming video apps to find exactly what you want.