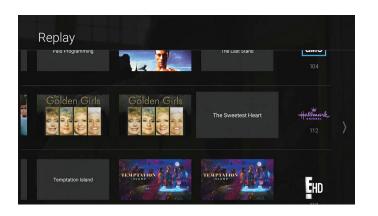

### **TURN BACK TIME WITH REPLAY**

Missed your favorite show? No problem! Just choose Replay to choose from previously aired shows that are available to watch.